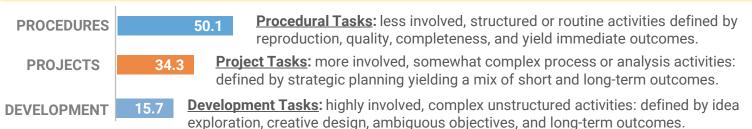

# Tasks you perform well!

**IDEAL JOB ACTIVITIES:** Describes preference and performance-capabilities related three main categories of job duties (see chart below).

Find out exactly how you produce value for employers with your POSITION SUCCESS PLAN!